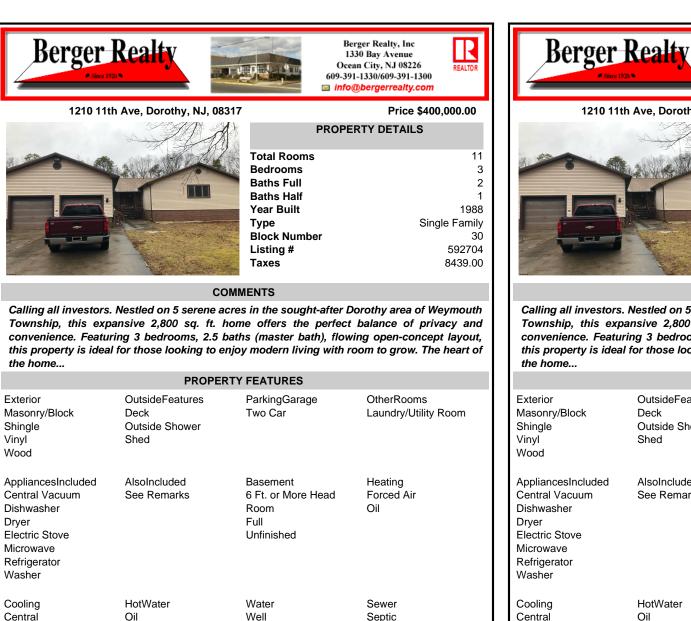

Berger Realty, Inc

1330 Bay Avenue

Ocean City, NJ 08226

609-391-1330/609-391-1300

info@bergerrealty.com

**PROPERTY DETAILS** 

REALTO

Price \$400,000.00

## COMMENTS

1210 11th Ave, Dorothy, NJ, 08317

Calling all investors. Nestled on 5 serene acres in the sought-after Dorothy area of Weymouth Township, this expansive 2,800 sq. ft. home offers the perfect balance of privacy and convenience. Featuring 3 bedrooms, 2.5 baths (master bath), flowing open-concept layout, this property is ideal for those looking to enjoy modern living with room to grow. The heart of the home ...

|                                                                                                                      | PROPER                                                                                                                    | RTY FEATURES                                                 |                                    |  |
|----------------------------------------------------------------------------------------------------------------------|---------------------------------------------------------------------------------------------------------------------------|--------------------------------------------------------------|------------------------------------|--|
| Exterior<br>Masonry/Block<br>Shingle<br>Vinyl<br>Wood                                                                | OutsideFeatures<br>Deck<br>Outside Shower<br>Shed                                                                         | ParkingGarage<br>Two Car                                     | OtherRooms<br>Laundry/Utility Room |  |
| AppliancesIncluded<br>Central Vacuum<br>Dishwasher<br>Dryer<br>Electric Stove<br>Microwave<br>Refrigerator<br>Washer | AlsoIncluded<br>See Remarks                                                                                               | Basement<br>6 Ft. or More Head<br>Room<br>Full<br>Unfinished | Heating<br>Forced Air<br>Oil       |  |
| Cooling<br>Central                                                                                                   | HotWater<br>Oil                                                                                                           | Water<br>Well                                                | Sewer<br>Septic                    |  |
| CONTACT                                                                                                              |                                                                                                                           |                                                              |                                    |  |
| E 1                                                                                                                  | Ask for Cassidy Fletcher<br>Berger Realty Inc<br>330 Bay Avenue, Ocean<br>Call: 609-425-6121<br>Email to: crf@bergerrealt | -                                                            | Scan to <b>pro-Brane</b> rty page. |  |