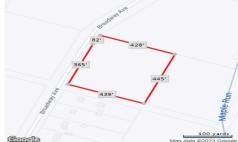

Berger Realty, Inc.
3160 Asbury Avenue
Ocean City, NJ 08226
1-877-237-4371/609-399-0076
info@bergerrealty.com

5006 Broadway, Egg Harbor Township, NJ, 08234

Price \$65,000.00

|      | PROPERTY DETAILS                                      |                           |
|------|-------------------------------------------------------|---------------------------|
| 1    | Total Rooms Bedrooms Baths Full Baths Half Year Built | 0<br>0<br>0               |
| ogle | Type Block Number Listing # Taxes                     | 2302<br>592700<br>2385.00 |

# **COMMENTS**

Here's the opportunity you've been waiting on! Almost four and a half undisturbed acres of sprawling wooded heaven awaiting its new owner! Attention hunters, farmers and outdoor enthusiasts! Buyer responsible for any potential variances and/or approvals. Call today to inquire!...

PROPERTY DETAILS

5006 Broadway, Egg Harbor Township, NJ, 08234

Price \$65,000.00

|    | Total Rooms  |         |
|----|--------------|---------|
|    | Bedrooms     | 0       |
| <  | Baths Full   | 0       |
| 1  | Baths Half   | 0       |
| 1  | Year Built   |         |
|    | Туре         |         |
|    | Block Number | 2302    |
|    | Listing #    | 592700  |
| le | Taxes        | 2385.00 |
|    |              |         |

# COMMENTS

Here's the opportunity you've been waiting on! Almost four and a half undisturbed acres of sprawling wooded heaven awaiting its new owner! Attention hunters, farmers and outdoor enthusiasts! Buyer responsible for any potential variances and/or approvals. Call today to inquire!...