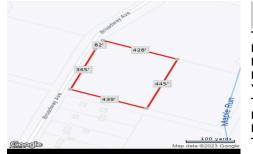

Berger Realty, Inc.
3160 Asbury Avenue
Ocean City, NJ 08226
1-877-237-4371/609-399-0076
info@bergerrealty.com

5006 Broadway, Egg Harbor Township, NJ, 08234

Price \$65,000.00

|      | PROPERTY DETAILS                                      |                           |
|------|-------------------------------------------------------|---------------------------|
| 1    | Total Rooms Bedrooms Baths Full Baths Half Year Built | 0<br>0<br>0               |
| ogle | Type Block Number Listing # Taxes                     | 2302<br>592700<br>2385.00 |

# **COMMENTS**

Here's the opportunity you've been waiting on! Almost four and a half undisturbed acres of sprawling wooded heaven awaiting its new owner! Attention hunters, farmers and outdoor enthusiasts! Buyer responsible for any potential variances and/or approvals. Call today to inquire!...

PROPERTY DETAILS

5006 Broadway, Egg Harbor Township, NJ, 08234

Price \$65,000.00

|    | Total Rooms  |         |
|----|--------------|---------|
|    | Bedrooms     | 0       |
| <  | Baths Full   | 0       |
| 1  | Baths Half   | 0       |
| 1  | Year Built   |         |
|    | Туре         |         |
|    | Block Number | 2302    |
|    | Listing #    | 592700  |
| le | Taxes        | 2385.00 |
|    |              |         |

# COMMENTS

Here's the opportunity you've been waiting on! Almost four and a half undisturbed acres of sprawling wooded heaven awaiting its new owner! Attention hunters, farmers and outdoor enthusiasts! Buyer responsible for any potential variances and/or approvals. Call today to inquire!...