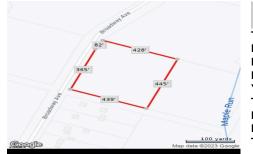

Berger Realty, Inc 1330 Bay Avenue Ocean City, NJ 08226 609-391-1330/609-391-1300 info@bergerrealty.com

5006 Broadway, Egg Harbor Township, NJ, 08234

Price \$65,000.00

|         | PROPERTY DETAILS                                                  |                           |  |
|---------|-------------------------------------------------------------------|---------------------------|--|
| 1       | Total Rooms<br>Bedrooms<br>Baths Full<br>Baths Half<br>Year Built | 0<br>0<br>0               |  |
| w sogle | Type<br>Block Number<br>Listing #<br>Taxes                        | 2302<br>592700<br>2385.00 |  |

# **COMMENTS**

Here's the opportunity you've been waiting on! Almost four and a half undisturbed acres of sprawling wooded heaven awaiting its new owner! Attention hunters, farmers and outdoor enthusiasts! Buyer responsible for any potential variances and/or approvals. Call today to inquire!...

PROPERTY DETAILS

5006 Broadway, Egg Harbor Township, NJ, 08234

Price \$65,000.00

|    | Total Rooms  |         |
|----|--------------|---------|
|    | Bedrooms     | 0       |
| <  | Baths Full   | 0       |
| 1  | Baths Half   | 0       |
|    | Year Built   |         |
|    | Type         |         |
|    | Block Number | 2302    |
|    | Listing #    | 592700  |
| le | Taxes        | 2385.00 |
|    |              |         |

# COMMENTS

Here's the opportunity you've been waiting on! Almost four and a half undisturbed acres of sprawling wooded heaven awaiting its new owner! Attention hunters, farmers and outdoor enthusiasts! Buyer responsible for any potential variances and/or approvals. Call today to inquire!...