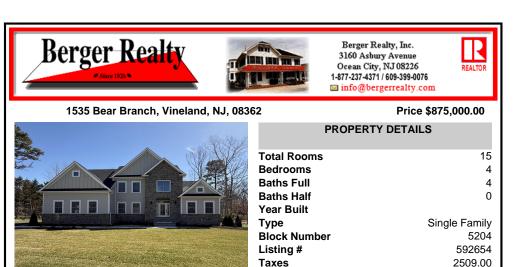

| 0000   | 2            | Price \$875,000.00 |
|--------|--------------|--------------------|
| J.     | PROPER       |                    |
|        | Total Rooms  | 15                 |
| V)     | Bedrooms     | 4                  |
| 184    | Baths Full   | 4                  |
| A.     | Baths Half   | 0                  |
| and a  | Year Built   |                    |
|        | Туре         | Single Family      |
| 1.775  | Block Number | 5204               |
| terre. | Listing #    | 592654             |
|        | Taxes        | 2509.00            |
|        |              |                    |