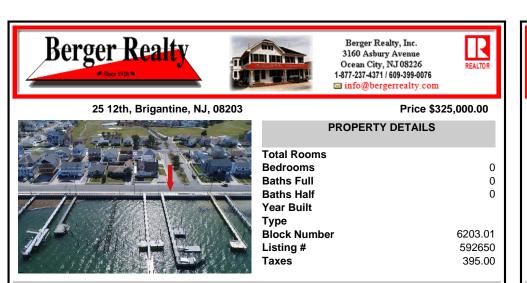

# COMMENTS

Never before opportunity to own your own private dock with multiple boat slips, step down fixed pier, floating dock with railed aluminum ramp, two motorized davits, custom aluminum kayak racks, dock box, EZ Dock raft, handicap/wheelchair accessible, lighting, water and electric...and just three short blocks to Brigantine's beautiful north-end beach. No need to own a ...

## COMMENTS

Taxes

Never before opportunity to own your own private dock with multiple boat slips, step down fixed pier, floating dock with railed aluminum ramp, two motorized davits, custom aluminum kayak racks, dock box, EZ Dock raft, handicap/wheelchair accessible, lighting, water and electric...and just three short blocks to Brigantine's beautiful north-end beach. No need to own a ...