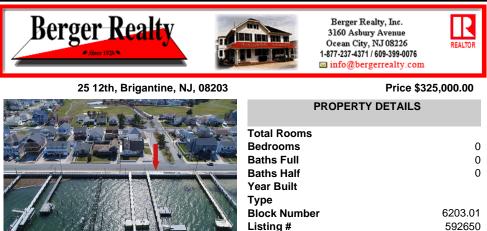

# COMMENTS

Never before opportunity to own your own private dock with multiple boat slips, step down fixed pier, floating dock with railed aluminum ramp, two motorized davits, custom aluminum kayak racks, dock box, EZ Dock raft, handicap/wheelchair accessible, lighting, water and electric...and just three short blocks to Brigantine's beautiful north-end beach. No need to own a ...

## COMMENTS

Taxes

Never before opportunity to own your own private dock with multiple boat slips, step down fixed pier, floating dock with railed aluminum ramp, two motorized davits, custom aluminum kayak racks, dock box, EZ Dock raft, handicap/wheelchair accessible, lighting, water and electric...and just three short blocks to Brigantine's beautiful north-end beach. No need to own a ...