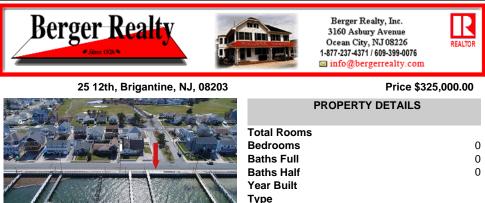

## COMMENTS

**Block Number** 

Listing #

Taxes

Never before opportunity to own your own private dock with multiple boat slips, step down fixed pier, floating dock with railed aluminum ramp, two motorized davits, custom aluminum kayak racks, dock box, EZ Dock raft, handicap/wheelchair accessible, lighting, water and electric...and just three short blocks to Brigantine's beautiful north-end beach. No need to own a ...

### CONTACT

Scan to see Property page.

6203.01

592650

395.00

3160 Asbury Avenue, Ocean City