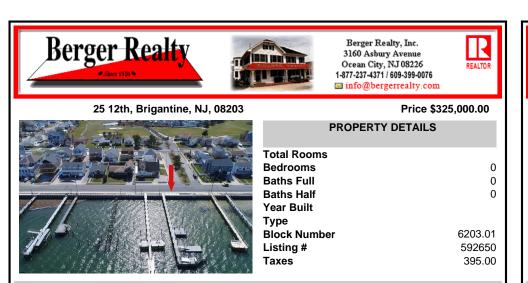

### COMMENTS

Never before opportunity to own your own private dock with multiple boat slips, step down fixed pier, floating dock with railed aluminum ramp, two motorized davits, custom aluminum kayak racks, dock box, EZ Dock raft, handicap/wheelchair accessible, lighting, water and electric...and just three short blocks to Brigantine's beautiful north-end beach. No need to own a ...

## COMMENTS

**Block Number** 

Listing #

Taxes

Never before opportunity to own your own private dock with multiple boat slips, step down fixed pier, floating dock with railed aluminum ramp, two motorized davits, custom aluminum kayak racks, dock box, EZ Dock raft, handicap/wheelchair accessible, lighting, water and electric...and just three short blocks to Brigantine's beautiful north-end beach. No need to own a ...