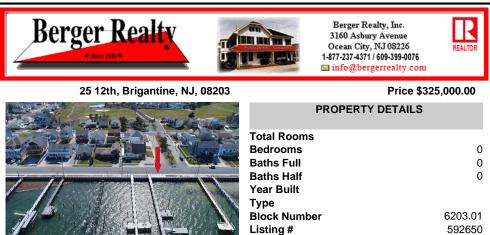

# COMMENTS

Never before opportunity to own your own private dock with multiple boat slips, step down fixed pier, floating dock with railed aluminum ramp, two motorized davits, custom aluminum kayak racks, dock box, EZ Dock raft, handicap/wheelchair accessible, lighting, water and electric...and just three short blocks to Brigantine's beautiful north-end beach. No need to own a ...

## COMMENTS

Taxes

Never before opportunity to own your own private dock with multiple boat slips, step down fixed pier, floating dock with railed aluminum ramp, two motorized davits, custom aluminum kayak racks, dock box, EZ Dock raft, handicap/wheelchair accessible, lighting, water and electric...and just three short blocks to Brigantine's beautiful north-end beach. No need to own a ...