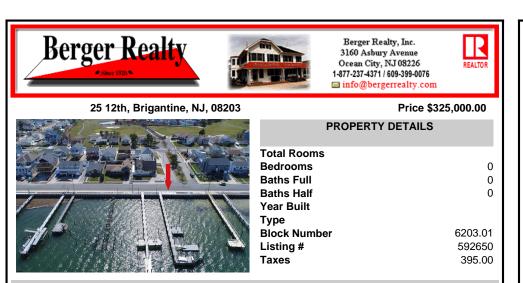

# COMMENTS

Never before opportunity to own your own private dock with multiple boat slips, step down fixed pier, floating dock with railed aluminum ramp, two motorized davits, custom aluminum kayak racks, dock box, EZ Dock raft, handicap/wheelchair accessible, lighting, water and electric...and just three short blocks to Brigantine's beautiful north-end beach. No need to own a ...

## COMMENTS

Taxes

Never before opportunity to own your own private dock with multiple boat slips, step down fixed pier, floating dock with railed aluminum ramp, two motorized davits, custom aluminum kayak racks, dock box, EZ Dock raft, handicap/wheelchair accessible, lighting, water and electric...and just three short blocks to Brigantine's beautiful north-end beach. No need to own a ...