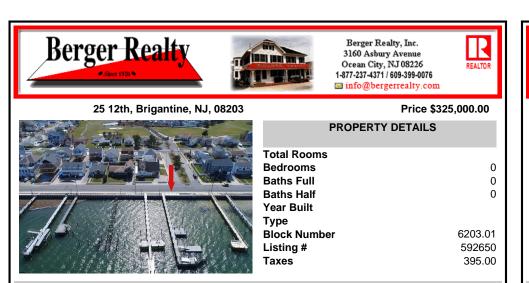

## COMMENTS

Never before opportunity to own your own private dock with multiple boat slips, step down fixed pier, floating dock with railed aluminum ramp, two motorized davits, custom aluminum kayak racks, dock box, EZ Dock raft, handicap/wheelchair accessible, lighting, water and electric...and just three short blocks to Brigantine's beautiful north-end beach. No need to own a ...