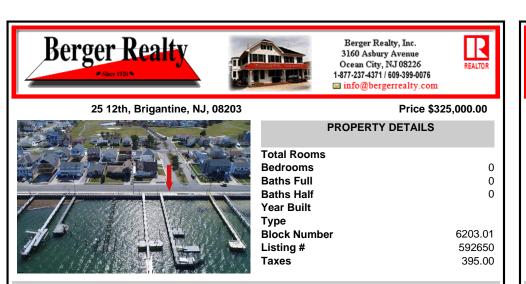

## COMMENTS

Never before opportunity to own your own private dock with multiple boat slips, step down fixed pier, floating dock with railed aluminum ramp, two motorized davits, custom aluminum kayak racks, dock box, EZ Dock raft, handicap/wheelchair accessible, lighting, water and electric...and just three short blocks to Brigantine's beautiful north-end beach. No need to own a ...

### COMMENTS

Never before opportunity to own your own private dock with multiple boat slips, step down fixed pier, floating dock with railed aluminum ramp, two motorized davits, custom aluminum kayak racks, dock box, EZ Dock raft, handicap/wheelchair accessible, lighting, water and electric...and just three short blocks to Brigantine's beautiful north-end beach. No need to own a ...