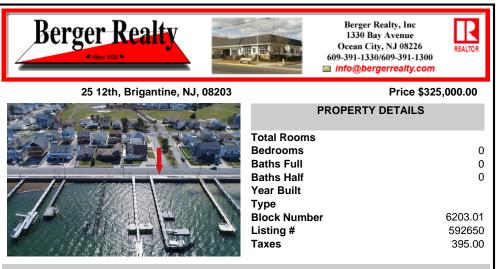

# COMMENTS

Never before opportunity to own your own private dock with multiple boat slips, step down fixed pier, floating dock with railed aluminum ramp, two motorized davits, custom aluminum kayak racks, dock box, EZ Dock raft, handicap/wheelchair accessible, lighting, water and electric...and just three short blocks to Brigantine's beautiful north-end beach. No need to own a ...

## COMMENTS

Never before opportunity to own your own private dock with multiple boat slips, step down fixed pier, floating dock with railed aluminum ramp, two motorized davits, custom aluminum kayak racks, dock box, EZ Dock raft, handicap/wheelchair accessible, lighting, water and electric...and just three short blocks to Brigantine's beautiful north-end beach. No need to own a ...