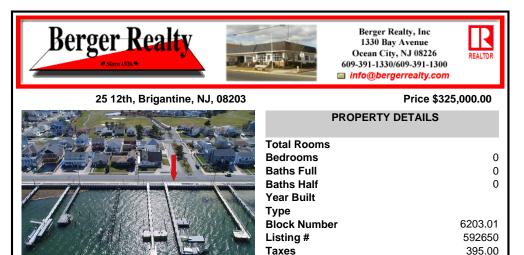

# COMMENTS

Never before opportunity to own your own private dock with multiple boat slips, step down fixed pier, floating dock with railed aluminum ramp, two motorized davits, custom aluminum kayak racks, dock box, EZ Dock raft, handicap/wheelchair accessible, lighting, water and electric...and just three short blocks to Brigantine's beautiful north-end beach. No need to own a ...

## COMMENTS

Never before opportunity to own your own private dock with multiple boat slips, step down fixed pier, floating dock with railed aluminum ramp, two motorized davits, custom aluminum kayak racks, dock box, EZ Dock raft, handicap/wheelchair accessible, lighting, water and electric...and just three short blocks to Brigantine's beautiful north-end beach. No need to own a ...