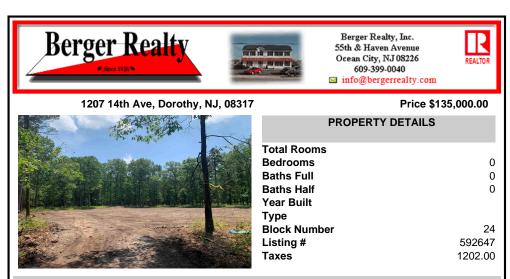

# COMMENTS

Escape to the serene beauty of this 5-acre property in the heart of Dorothy! With the driveway & one acre already cleared awaiting your vision, this exceptional lot offers endless possibilities for building your dream home. With its Pinelands approval, this lot has had soil boring conducted so you can rest assured that this property meets the highest environmental standard...