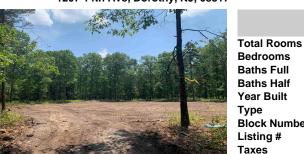

| 1                           |              |         |
|-----------------------------|--------------|---------|
| A. The second               | Total Rooms  |         |
|                             | Bedrooms     | 0       |
| a le ser a                  | Baths Full   | 0       |
| A-4-12                      | Baths Half   | 0       |
| a nearly finder star        | Year Built   |         |
|                             | Туре         |         |
| 14                          | Block Number | 24      |
|                             | Listing #    | 592647  |
|                             | Taxes        | 1202.00 |
| 1 Contraction of the second |              |         |

# PROPERTY DETAILS

|         | Bedrooms     | 0       |
|---------|--------------|---------|
|         | Baths Full   | 0       |
|         | Baths Half   | 0       |
|         | Year Built   |         |
| 1000    | Туре         |         |
|         | Block Number | 24      |
|         | Listing #    | 592647  |
|         | Taxes        | 1202.00 |
| 996 (S) |              |         |