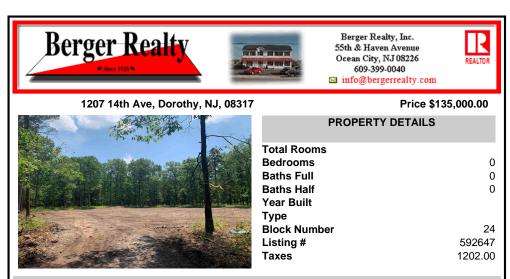

## COMMENTS

Escape to the serene beauty of this 5-acre property in the heart of Dorothy! With the driveway & one acre already cleared awaiting your vision, this exceptional lot offers endless possibilities for building your dream home. With its Pinelands approval, this lot has had soil boring conducted so you can rest assured that this property meets the highest environmental standard...