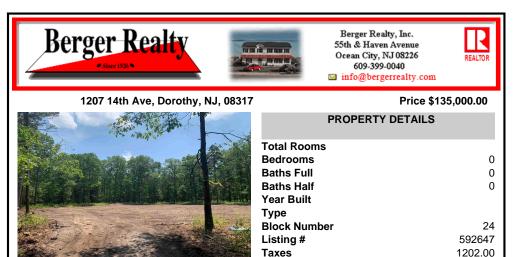

## COMMENTS

Escape to the serene beauty of this 5-acre property in the heart of Dorothy! With the driveway & one acre already cleared awaiting your vision, this exceptional lot offers endless possibilities for building your dream home. With its Pinelands approval, this lot has had soil boring conducted so you can rest assured that this property meets the highest environmental standard...