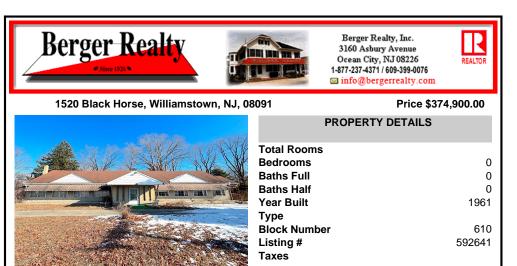

COMMENTS

Discover the perfect space for your business located at 1520 North Black Horse Pike, Williamstown, NJ (formerly the home of the Williamstown Youth Fellowship Center). This property is situated on almost 1 acre of land on the highly traveled Black Horse Pike!! The first floor of this property offers a large banquet hall, a full service kitchen, 2 bathrooms, and lounge area....