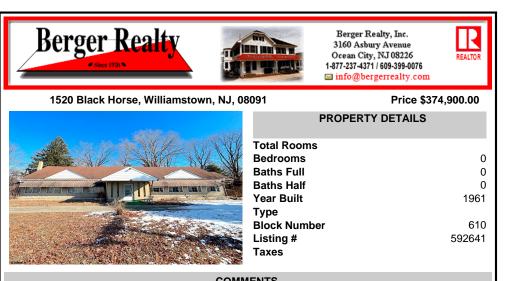

COMMENTS

Discover the perfect space for your business located at 1520 North Black Horse Pike, Williamstown, NJ (formerly the home of the Williamstown Youth Fellowship Center). This property is situated on almost 1 acre of land on the highly traveled Black Horse Pike!! The first floor of this property offers a large banquet hall, a full service kitchen, 2 bathrooms, and lounge area....