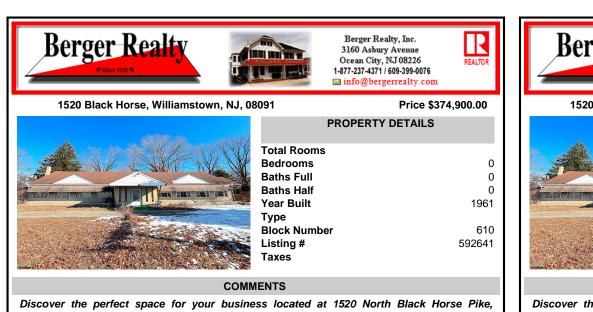

Williamstown, NJ (formerly the home of the Williamstown Youth Fellowship Center). This property is situated on almost 1 acre of land on the highly traveled Black Horse Pike!! The

Ask for Cynthia Balles

Berger Realty Inc

Call: 609-432-2524

CONTACT

Scan to see Property page.

Discover the perfect space for your business located at 1520 North Black Horse Pike, Williamstown, NJ (formerly the home of the Williamstown Youth Fellowship Center). This property is situated on almost 1 acre of land on the highly traveled Black Horse Pike!! The first floor of this property offers a large banquet hall, a full service kitchen, 2 bathrooms, and lounge area....