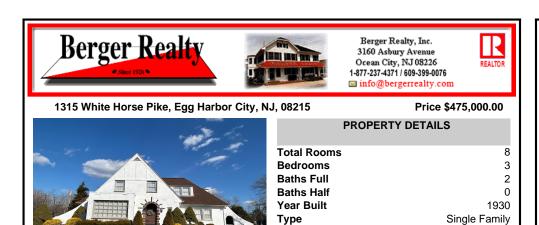

## 1315 White Horse Pike, Egg Harbor City, NJ, 08215

#### Price \$475,000.00

| and the |                    |
|---------|--------------------|
| At And  |                    |
|         |                    |
|         | 17                 |
|         | SIL.               |
|         | No. In Contraction |

| PROPERTY DI  | ETAILS        |
|--------------|---------------|
| Total Rooms  | 8             |
| Bedrooms     | 3             |
| Baths Full   | 2             |
| Baths Half   | 0             |
| Year Built   | 1930          |
| Туре         | Single Family |
| Block Number | 622           |
| Listing #    | 592622        |
| Taxes        | 6161.00       |
|              |               |