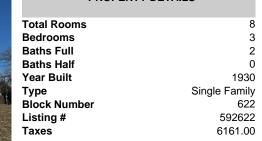

#### Price \$475,000.00

| and the  |
|----------|
| Ar JAT . |
|          |
|          |
| 加入       |

| Pi           | ROPERTY DETAILS                                                                                        |
|--------------|--------------------------------------------------------------------------------------------------------|
| Total Rooms  | 8                                                                                                      |
| Bedrooms     | 3                                                                                                      |
| Baths Full   | 2                                                                                                      |
| Baths Half   | 0                                                                                                      |
| Year Built   | 1930                                                                                                   |
| Туре         | Single Family                                                                                          |
| Block Number | 622                                                                                                    |
| Listing #    | 592622                                                                                                 |
| Taxes        | 6161.00                                                                                                |
|              | Total Rooms<br>Bedrooms<br>Baths Full<br>Baths Half<br>Year Built<br>Type<br>Block Number<br>Listing # |