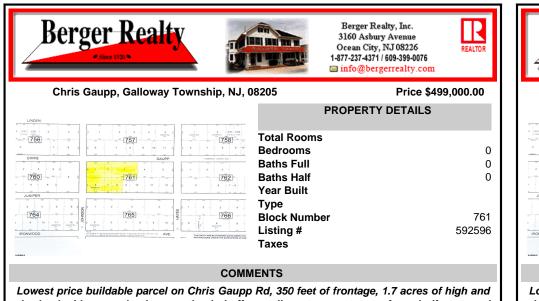

## COMMENTS

Lowest price buildable parcel on Chris Gaupp Rd, 350 feet of frontage, 1.7 acres of high and dry land with no wetlands or wetlands buffers, adjacent property was for sale if you need additional property, situated near Stockton College, Atlantic Regional Medical Centre and Bacharach Institute for Rehabilitation, Atlanticare. Excellent access to Rt 30, Garden State Parkway, ...