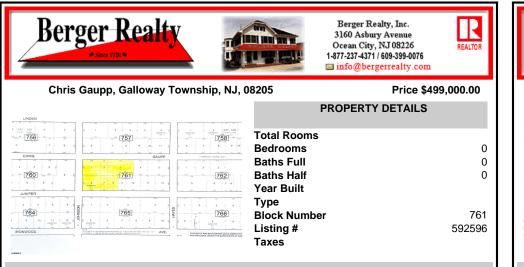

# PROPERTY FEATURES

Scan to see Property page.

Ask for Veronica "Ronni" Vetro Berger Realty Inc 3160 Asbury Avenue, Ocean City Call: 215-806-1817 Email to: vrv@bergerrealty.com

| 756         | 5 5 7 2 3 4 6 marries 5 1 1 2 2 3 4 6 marries 5 1 1 1 1 1 1 1 1 1 1 1 1 1 1 1 1 1 1 | Total Rooms  |        |
|-------------|-------------------------------------------------------------------------------------|--------------|--------|
| 6 - 7 - 8 S | β θ · 7 · 8 · θ · 10 · 11 · g β θ · 7 · 8 · 9 · 10                                  | Bedrooms     | 0      |
| CHRIS       | GAUPP (100465) KM8 AC (                                                             | Baths Full   | 0      |
| 760         | 761                                                                                 | Baths Half   | 0      |
| JUNIPER     |                                                                                     | Year Built   |        |
|             |                                                                                     | Туре         |        |
| 764         | 765                                                                                 | Block Number | 761    |
| IRONWOOD    |                                                                                     | Listing #    | 592596 |
|             | AND WAS SOME LADIX THE EMPONENCY OF SW                                              | Taxes        |        |
| LEVEL       |                                                                                     |              |        |