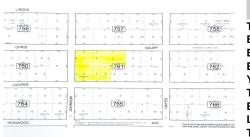

## Price \$499,000.00

| LINDEN                                                                                                                                           | PROPERTY DETAILS                                            |  |
|--------------------------------------------------------------------------------------------------------------------------------------------------|-------------------------------------------------------------|--|
| CHRS  CAMPP  (760)  (760)  (760)  (760)  (760)  (760)  (760)  (760)  (760)  (760)  (760)  (760)  (760)  (760)  (760)  (760)  (760)  (760)  (760) | Total Rooms Bedrooms 0 Baths Full 0 Baths Half 0 Year Built |  |
|                                                                                                                                                  | Type Block Number 761 Listing # 592596 Taxes                |  |

## **COMMENTS**

Lowest price buildable parcel on Chris Gaupp Rd, 350 feet of frontage, 1.7 acres of high and dry land with no wetlands or wetlands buffers, adjacent property was for sale if you need additional property, situated near Stockton College, Atlantic Regional Medical Centre and Bacharach Institute for Rehabilitation, Atlanticare. Excellent access to Rt 30, Garden State Parkway, ...

PROPERTY DETAILS

Chris Gaupp, Galloway Township, NJ, 08205

Price \$499,000.00

|               | TROPERT BETALES |        |
|---------------|-----------------|--------|
| 207           | Total Rooms     |        |
| 10 -          | Bedrooms        | 0      |
| -             | Baths Full      | 0      |
|               | Baths Half      | 0      |
|               | Year Built      |        |
| Ţ             | Туре            |        |
|               | Block Number    | 761    |
| unen<br>r nov | Listing #       | 592596 |
|               | Taxes           |        |

## COMMENTS

Lowest price buildable parcel on Chris Gaupp Rd, 350 feet of frontage, 1.7 acres of high and dry land with no wetlands or wetlands buffers, adjacent property was for sale if you need additional property, situated near Stockton College, Atlantic Regional Medical Centre and Bacharach Institute for Rehabilitation, Atlanticare. Excellent access to Rt 30, Garden State Parkway, ...