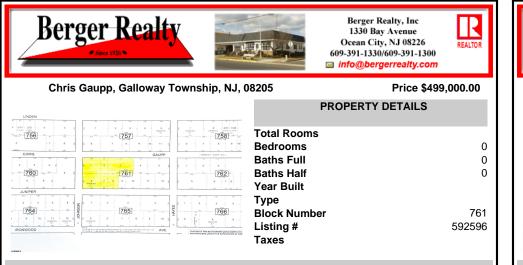

## COMMENTS

Lowest price buildable parcel on Chris Gaupp Rd, 350 feet of frontage, 1.7 acres of high and dry land with no wetlands or wetlands buffers, adjacent property was for sale if you need additional property, situated near Stockton College, Atlantic Regional Medical Centre and Bacharach Institute for Rehabilitation, Atlanticare. Excellent access to Rt 30, Garden State Parkway, ...