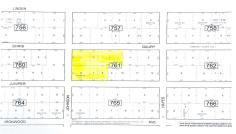

## **COMMENTS**

Lowest price buildable parcel on Chris Gaupp Rd, 350 feet of frontage, 1.7 acres of high and dry land with no wetlands or wetlands buffers, adjacent property was for sale if you need additional property, situated near Stockton College, Atlantic Regional Medical Centre and Bacharach Institute for Rehabilitation, Atlanticare. Excellent access to Rt 30, Garden State Parkway, ...

## COMMENTS

Lowest price buildable parcel on Chris Gaupp Rd, 350 feet of frontage, 1.7 acres of high and dry land with no wetlands or wetlands buffers, adjacent property was for sale if you need additional property, situated near Stockton College, Atlantic Regional Medical Centre and Bacharach Institute for Rehabilitation, Atlanticare. Excellent access to Rt 30, Garden State Parkway, ...