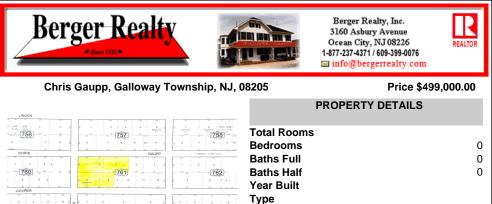

## COMMENTS

Lowest price buildable parcel on Chris Gaupp Rd, 350 feet of frontage, 1.7 acres of high and dry land with no wetlands or wetlands buffers, adjacent property was for sale if you need additional property, situated near Stockton College, Atlantic Regional Medical Centre and Bacharach Institute for Rehabilitation, Atlanticare. Excellent access to Rt 30, Garden State Parkway, ...

### COMMENTS

**Block Number** 

Listing #

Taxes

Lowest price buildable parcel on Chris Gaupp Rd, 350 feet of frontage, 1.7 acres of high and dry land with no wetlands or wetlands buffers, adjacent property was for sale if you need additional property, situated near Stockton College, Atlantic Regional Medical Centre and Bacharach Institute for Rehabilitation, Atlanticare. Excellent access to Rt 30, Garden State Parkway, ...