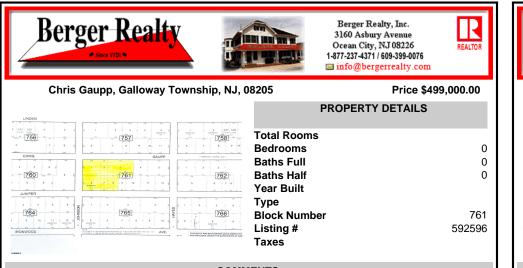

## COMMENTS

Lowest price buildable parcel on Chris Gaupp Rd, 350 feet of frontage, 1.7 acres of high and dry land with no wetlands or wetlands buffers, adjacent property was for sale if you need additional property, situated near Stockton College, Atlantic Regional Medical Centre and Bacharach Institute for Rehabilitation, Atlanticare. Excellent access to Rt 30, Garden State Parkway, ...

### COMMENTS

**Block Number** 

Listing #

Taxes

Lowest price buildable parcel on Chris Gaupp Rd, 350 feet of frontage, 1.7 acres of high and dry land with no wetlands or wetlands buffers, adjacent property was for sale if you need additional property, situated near Stockton College, Atlantic Regional Medical Centre and Bacharach Institute for Rehabilitation, Atlanticare. Excellent access to Rt 30, Garden State Parkway, ...