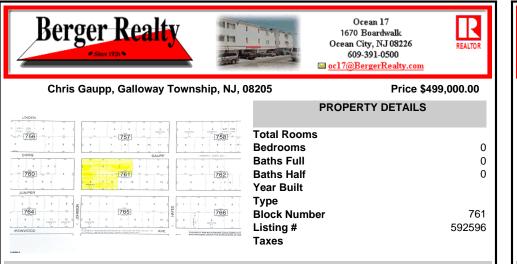

## COMMENTS

Lowest price buildable parcel on Chris Gaupp Rd, 350 feet of frontage, 1.7 acres of high and dry land with no wetlands or wetlands buffers, adjacent property was for sale if you need additional property, situated near Stockton College, Atlantic Regional Medical Centre and Bacharach Institute for Rehabilitation, Atlanticare. Excellent access to Rt 30, Garden State Parkway, ...