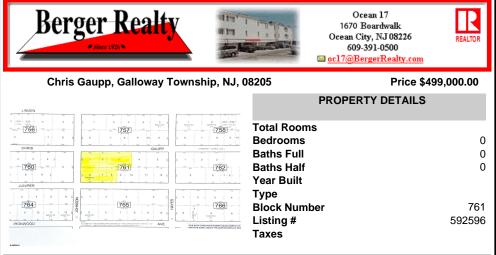

## COMMENTS

Lowest price buildable parcel on Chris Gaupp Rd, 350 feet of frontage, 1.7 acres of high and dry land with no wetlands or wetlands buffers, adjacent property was for sale if you need additional property, situated near Stockton College, Atlantic Regional Medical Centre and Bacharach Institute for Rehabilitation, Atlanticare. Excellent access to Rt 30, Garden State Parkway, ...