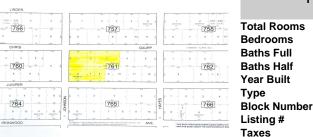

# Price \$499,000.00

| LINDEN                                | PROPERTY DETAILS                                                                                                   |
|---------------------------------------|--------------------------------------------------------------------------------------------------------------------|
| 1   1   1   1   1   1   1   1   1   1 | Total Rooms  Bedrooms 0  Baths Full 0  Baths Half 0  Year Built                                                    |
| TG4                                   | Type         761           Block Number         761           Listing #         592596           Taxes         761 |

# PROPERTY DETAILS

 Total Rooms

 Bedrooms
 0

 Baths Full
 0

 Baths Half
 0

 Year Built
 7

 Type
 Block Number
 761

 Listing #
 592596

 Taxes
 592596