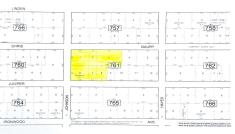

## **COMMENTS**

Lowest price buildable parcel on Chris Gaupp Rd, 350 feet of frontage, 1.7 acres of high and dry land with no wetlands or wetlands buffers, adjacent property was for sale if you need additional property, situated near Stockton College, Atlantic Regional Medical Centre and Bacharach Institute for Rehabilitation, Atlanticare. Excellent access to Rt 30, Garden State Parkway, ...

## COMMENTS

Lowest price buildable parcel on Chris Gaupp Rd, 350 feet of frontage, 1.7 acres of high and dry land with no wetlands or wetlands buffers, adjacent property was for sale if you need additional property, situated near Stockton College, Atlantic Regional Medical Centre and Bacharach Institute for Rehabilitation, Atlanticare. Excellent access to Rt 30, Garden State Parkway, ...