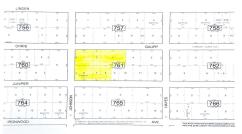

## Price \$499,000.00

| LINDEN                                | PROPERTY DETAILS                                                                                                   |
|---------------------------------------|--------------------------------------------------------------------------------------------------------------------|
| 1   1   1   1   1   1   1   1   1   1 | Total Rooms  Bedrooms 0  Baths Full 0  Baths Half 0  Year Built                                                    |
| TG4                                   | Type         761           Block Number         761           Listing #         592596           Taxes         761 |

## **COMMENTS**

Lowest price buildable parcel on Chris Gaupp Rd, 350 feet of frontage, 1.7 acres of high and dry land with no wetlands or wetlands buffers, adjacent property was for sale if you need additional property, situated near Stockton College, Atlantic Regional Medical Centre and Bacharach Institute for Rehabilitation, Atlanticare. Excellent access to Rt 30, Garden State Parkway, ...

PROPERTY DETAILS

Chris Gaupp, Galloway Township, NJ, 08205

Price \$499,000.00

| 02       | Total Rooms  |        |
|----------|--------------|--------|
| - 10 -   | Bedrooms     | 0      |
|          | Baths Full   | 0      |
|          | Baths Half   | 0      |
|          | Year Built   |        |
| 4        | Туре         |        |
|          | Block Number | 761    |
|          | Listing #    | 592596 |
| N OF SAV | Taxes        |        |

## COMMENTS

Lowest price buildable parcel on Chris Gaupp Rd, 350 feet of frontage, 1.7 acres of high and dry land with no wetlands or wetlands buffers, adjacent property was for sale if you need additional property, situated near Stockton College, Atlantic Regional Medical Centre and Bacharach Institute for Rehabilitation, Atlanticare. Excellent access to Rt 30, Garden State Parkway, ...