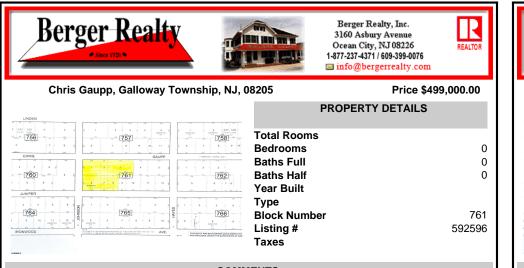

## COMMENTS

Lowest price buildable parcel on Chris Gaupp Rd, 350 feet of frontage, 1.7 acres of high and dry land with no wetlands or wetlands buffers, adjacent property was for sale if you need additional property, situated near Stockton College, Atlantic Regional Medical Centre and Bacharach Institute for Rehabilitation, Atlanticare. Excellent access to Rt 30, Garden State Parkway, ...

# PROPERTY FEATURES CONTACT

Scan to see Property page.

Ask for Domenic Ballerini Berger Realty Inc 3160 Asbury Avenue, Ocean City Call: 856-524-8122 Email to: dvb@bergerrealty.com

| 2 -301 - 302 - 4 - 4                       |                                                          |              |        |
|--------------------------------------------|----------------------------------------------------------|--------------|--------|
| No. 100 100 100 100 100 100 100 100 100 10 | 5 5 2 3 4 8 5<br>101 102 102 102 102 102 102 102 102 102 | Total Rooms  |        |
| 6 . 7 . 8 g                                | 5 6 . 7 . 8 . 9 . 10 . 11 . 5 6 . 7 . 8 . 9 .10 .<br>    | Bedrooms     | 0      |
| CHRIS                                      |                                                          | Baths Full   | 0      |
|                                            | 762                                                      | Baths Half   | 0      |
|                                            |                                                          | Year Built   |        |
|                                            | 2 1 2 3 4 3 m 1 1 2 3 4 .                                | Туре         |        |
| 764                                        | 765 766                                                  | Block Number | 761    |
| IRONWOOD                                   |                                                          | Listing #    | 592596 |
|                                            | AND WAS DONE LADOR THE BARCANDARY OF DAY                 | Taxes        |        |
|                                            |                                                          |              |        |