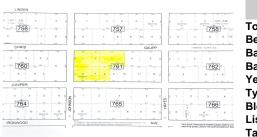

Berger Realty, Inc. 3160 Asbury Avenue Ocean City, NJ 08226 1-877-237-4371/609-399-0076 info@bergerrealty.com

DDODEDTY DETAILS

0

761 592596

Chris Gaupp, Galloway Township, NJ, 08205

Price \$499,000.00

| PROPERTY DETAILS |
|------------------|
|                  |
|                  |
| Total Rooms      |
| Bedrooms         |
| Baths Full       |
| Baths Half       |
| Year Built       |
| T a              |
| Туре             |
| Block Number     |
| Linting #        |
| Listing #        |
| Taxes            |
| laxes            |
|                  |

PROPERTY DETAILS

Chris Gaupp, Galloway Township, NJ, 08205

Price \$499,000.00

| _        |              |        |
|----------|--------------|--------|
| 02       | Total Rooms  |        |
| 10 -     | Bedrooms     | 0      |
|          | Baths Full   | 0      |
|          | Baths Half   | 0      |
|          | Year Built   |        |
|          | Туре         |        |
|          | Block Number | 761    |
| eration. | Listing #    | 592596 |
| verso    | Taxes        |        |