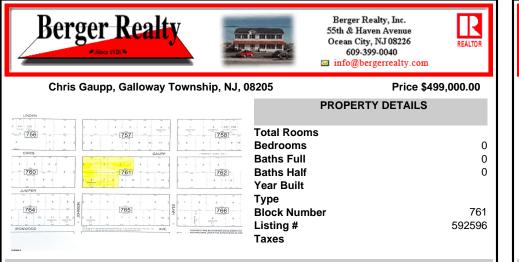

## COMMENTS

Lowest price buildable parcel on Chris Gaupp Rd, 350 feet of frontage, 1.7 acres of high and dry land with no wetlands or wetlands buffers, adjacent property was for sale if you need additional property, situated near Stockton College, Atlantic Regional Medical Centre and Bacharach Institute for Rehabilitation, Atlanticare. Excellent access to Rt 30, Garden State Parkway, ...