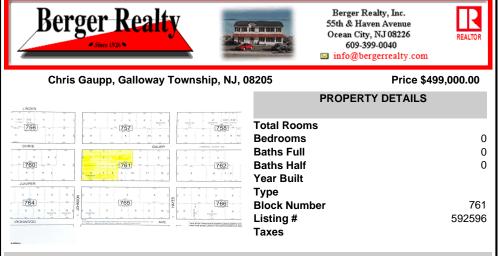

### COMMENTS

Lowest price buildable parcel on Chris Gaupp Rd, 350 feet of frontage, 1.7 acres of high and dry land with no wetlands or wetlands buffers, adjacent property was for sale if you need additional property, situated near Stockton College, Atlantic Regional Medical Centre and Bacharach Institute for Rehabilitation, Atlanticare. Excellent access to Rt 30, Garden State Parkwav. ...