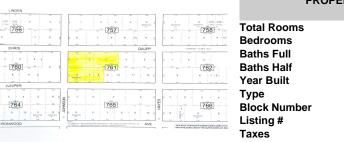

Berger Realty, Inc 1330 Bay Avenue Ocean City, NJ 08226 609-391-1330/609-391-1300

info@bergerrealty.com

info@bergerreal

Chris Gaupp, Galloway Township, NJ, 08205

Price \$499,000.00

| LINDEN                                                                                | PROPERTY DETAILS                                                                                        |
|---------------------------------------------------------------------------------------|---------------------------------------------------------------------------------------------------------|
| CHIRS  CAUPP  CAUPP  JAN 188  CAUPP  JAN 189  AND | Total Rooms  Bedrooms 0  Baths Full 0  Baths Half 0  Year Built                                         |
| (764)                                                                                 | Type         Block Number         761           Listing #         592596           Taxes         592596 |

info@bergerrealty.com

Price \$499,000.00

761

592596

Chris Gaupp, Galloway Township, NJ, 08205

PROPERTY DETAILS