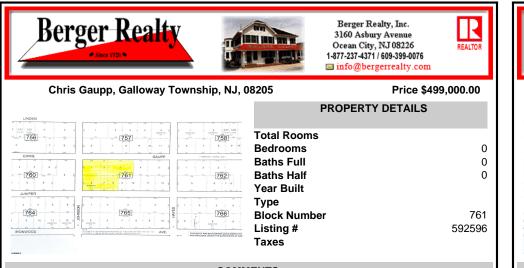

## COMMENTS

Lowest price buildable parcel on Chris Gaupp Rd, 350 feet of frontage, 1.7 acres of high and dry land with no wetlands or wetlands buffers, adjacent property was for sale if you need additional property, situated near Stockton College, Atlantic Regional Medical Centre and Bacharach Institute for Rehabilitation, Atlanticare. Excellent access to Rt 30, Garden State Parkway, ...

### COMMENTS

Туре

Listing #

Taxes

**Block Number** 

Lowest price buildable parcel on Chris Gaupp Rd, 350 feet of frontage, 1.7 acres of high and dry land with no wetlands or wetlands buffers, adjacent property was for sale if you need additional property, situated near Stockton College, Atlantic Regional Medical Centre and Bacharach Institute for Rehabilitation, Atlanticare. Excellent access to Rt 30, Garden State Parkway, ...