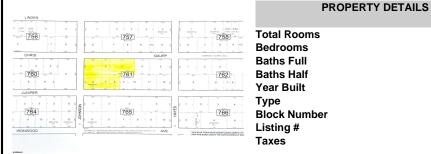

# Price \$499,000.00

| LINDEN                                                                                                                                                                                                                                                                                                                                                                                                                                                                                                                                                                                                                                                                                                                                                                                                                                                                                                                                                                                                                                                                                                                                                                                                                                                                                                                                                                                                                                                                                                                                                                                                                                                                                                                                                                                                                                                                                                                                                                                                                                                                                                                         | PROPERTY DETAILS |
|--------------------------------------------------------------------------------------------------------------------------------------------------------------------------------------------------------------------------------------------------------------------------------------------------------------------------------------------------------------------------------------------------------------------------------------------------------------------------------------------------------------------------------------------------------------------------------------------------------------------------------------------------------------------------------------------------------------------------------------------------------------------------------------------------------------------------------------------------------------------------------------------------------------------------------------------------------------------------------------------------------------------------------------------------------------------------------------------------------------------------------------------------------------------------------------------------------------------------------------------------------------------------------------------------------------------------------------------------------------------------------------------------------------------------------------------------------------------------------------------------------------------------------------------------------------------------------------------------------------------------------------------------------------------------------------------------------------------------------------------------------------------------------------------------------------------------------------------------------------------------------------------------------------------------------------------------------------------------------------------------------------------------------------------------------------------------------------------------------------------------------|------------------|
| CHRS GAUPP TOTAL T | Baths Full 0     |
| TOWNSOOD TO SEE THE PROPERTY OF THE PROPERTY O | Listing # 592596 |

### COMMENTS

Lowest price buildable parcel on Chris Gaupp Rd, 350 feet of frontage, 1.7 acres of high and dry land with no wetlands or wetlands buffers, adjacent property was for sale if you need additional property, situated near Stockton College, Atlantic Regional Medical Centre and Bacharach Institute for Rehabilitation, Atlanticare. Excellent access to Rt 30, Garden State Parkway, ...

## COMMENTS

Lowest price buildable parcel on Chris Gaupp Rd, 350 feet of frontage, 1.7 acres of high and dry land with no wetlands or wetlands buffers, adjacent property was for sale if you need additional property, situated near Stockton College, Atlantic Regional Medical Centre and Bacharach Institute for Rehabilitation, Atlanticare. Excellent access to Rt 30, Garden State Parkway, ...