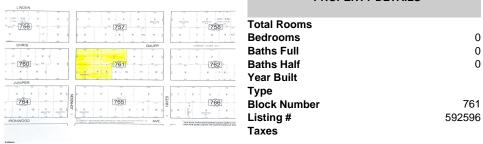

# Price \$499,000.00

| PROPERTY DETAILS        |
|-------------------------|
|                         |
| Total Rooms             |
| Bedrooms 0              |
| Baths Full 0            |
| Baths Half 0            |
| Year Built              |
| Туре                    |
| Block Number 761        |
| <b>Listing #</b> 592596 |
| Taxes                   |
|                         |

761

Price \$499,000.00

Chris Gaupp, Galloway Township, NJ, 08205

## PROPERTY DETAILS