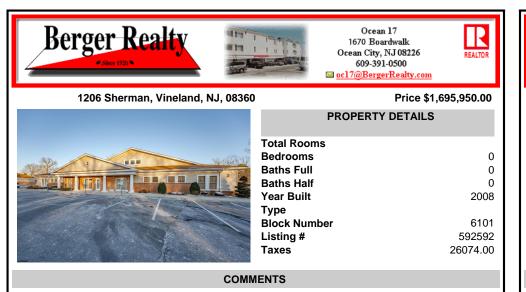

### CONTACT

Scan to see Property page.

| such I | Bedrooms     | 0        |
|--------|--------------|----------|
|        | Baths Full   | 0        |
|        | Baths Half   | 0        |
|        | Year Built   | 2008     |
|        | Туре         |          |
|        | Block Number | 6101     |
|        | Listing #    | 592592   |
|        | Taxes        | 26074.00 |
|        |              |          |

## COMMENTS

\*\*Exclusive Investment Opportunity\*\* The Rivas Realty Group is proud to present a prime, income-generating investment opportunity at \*\*1206 W. Sherman Ave, Building 2A, Vineland, NJ\*\*. This modern, well-maintained 2-story medical office building offers \*\*7,310+ sq. ft.\*\* of professional-grade office space, strategically designed to support medical tenants. Featuring \*\*11+ ...