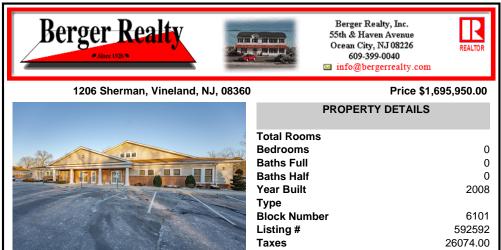

\*\*Exclusive Investment Opportunity\*\* The Rivas Realty Group is proud to present a prime, income-generating investment opportunity at \*\*1206 W. Sherman Ave, Building 2A, Vineland, NJ\*\*. This modern, well-maintained 2-story medical office building offers \*\*7,310+ sg. ft.\*\* of professional-grade office space, strategically designed to support medical tenants. Featuring \*\*11+ ...

## COMMENTS

\*\*Exclusive Investment Opportunity\*\* The Rivas Realty Group is proud to present a prime, income-generating investment opportunity at \*\*1206 W. Sherman Ave, Building 2A, Vineland, NJ\*\*. This modern, well-maintained 2-story medical office building offers \*\*7,310+ sg. ft.\*\* of professional-grade office space, strategically designed to support medical tenants. Featuring \*\*11+ ...