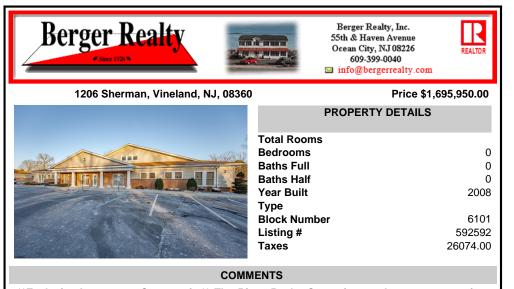

\*\*Exclusive Investment Opportunity\*\* The Rivas Realty Group is proud to present a prime, income-generating investment opportunity at \*\*1206 W. Sherman Ave, Building 2A, Vineland, NJ\*\*. This modern, well-maintained 2-story medical office building offers \*\*7,310+ sg. ft.\*\* of professional-grade office space, strategically designed to support medical tenants. Featuring \*\*11+ ...

## COMMENTS

\*\*Exclusive Investment Opportunity\*\* The Rivas Realty Group is proud to present a prime, income-generating investment opportunity at \*\*1206 W. Sherman Ave, Building 2A, Vineland, NJ\*\*. This modern, well-maintained 2-story medical office building offers \*\*7,310+ sg. ft.\*\* of professional-grade office space, strategically designed to support medical tenants. Featuring \*\*11+ ...