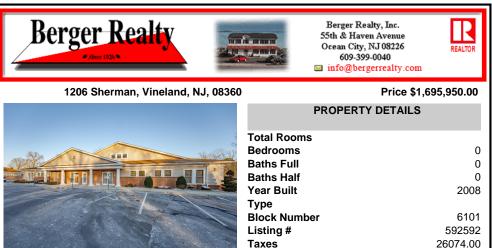

*income-generating investment opportunity The Rivas Realty Group is proud to present a prime, income-generating investment opportunity at \*\*1206 W. Sherman Ave, Building 2A, Vineland, NJ\*\*. This modern, well-maintained 2-story medical office building offers \*\*7,310+ sq. ft.\*\* of professional-grade office space, strategically designed to support medical tenants. Featuring \*\*11+ ...* 

## COMMENTS

\*\*Exclusive Investment Opportunity\*\* The Rivas Realty Group is proud to present a prime, income-generating investment opportunity at \*\*1206 W. Sherman Ave, Building 2A, Vineland, NJ\*\*. This modern, well-maintained 2-story medical office building offers \*\*7,310+ sq. ft.\*\* of professional-grade office space, strategically designed to support medical tenants. Featuring \*\*11+ ...