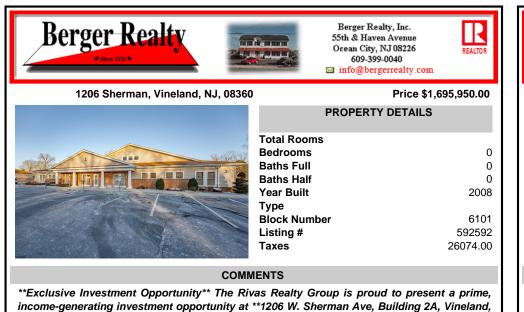

*income-generating investment opportunity The Rivas Realty Group is proud to present a prime, income-generating investment opportunity at \*\*1206 W. Sherman Ave, Building 2A, Vineland, NJ\*\*. This modern, well-maintained 2-story medical office building offers \*\*7,310+ sq. ft.\*\* of professional-grade office space, strategically designed to support medical tenants. Featuring \*\*11+ ...* 

## COMMENTS

\*\*Exclusive Investment Opportunity\*\* The Rivas Realty Group is proud to present a prime, income-generating investment opportunity at \*\*1206 W. Sherman Ave, Building 2A, Vineland, NJ\*\*. This modern, well-maintained 2-story medical office building offers \*\*7,310+ sq. ft.\*\* of professional-grade office space, strategically designed to support medical tenants. Featuring \*\*11+ ...