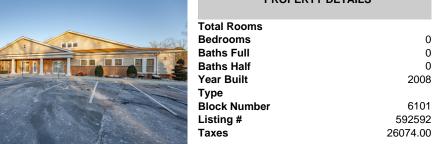

#### 1206 Sherman, Vineland, NJ, 08360

Price \$1,595,000.00

0

0

0

2008

6101

592592 26074.00

|                                         | PROPERTY DETAILS |
|-----------------------------------------|------------------|
|                                         | Total Rooms      |
| ALL | Bedrooms         |
|                                         | Baths Full       |
|                                         | Baths Half       |
|                                         | Year Built       |
|                                         | Туре             |
| The second second                       | Block Number     |
|                                         | Listing #        |
| a second provide the                    | Taxes            |