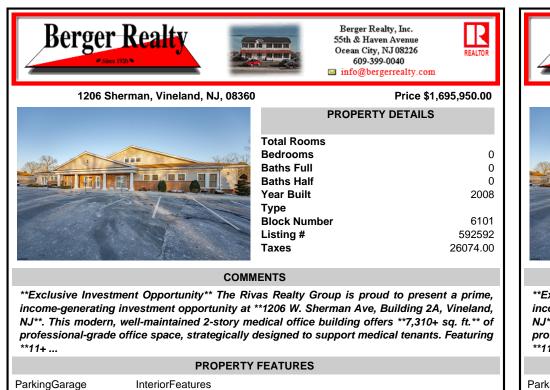

COMMENTS

Year Built

Listing #

Taxes

**Block Number** 

Туре

\*\*Exclusive Investment Opportunity\*\* The Rivas Realty Group is proud to present a prime, income-generating investment opportunity at \*\*1206 W. Sherman Ave, Building 2A, Vineland, NJ\*\*. This modern, well-maintained 2-story medical office building offers \*\*7,310+ sg. ft.\*\* of professional-grade office space, strategically designed to support medical tenants. Featuring \*\*11+ ...