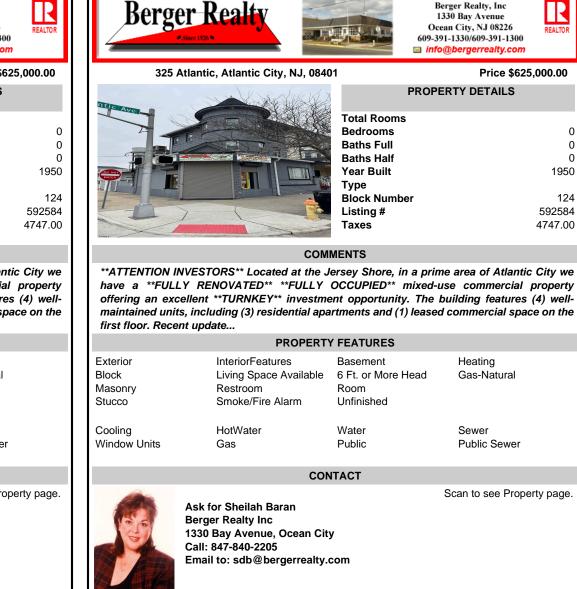

## COMMENTS

Listing #

Taxes

\*\*ATTENTION INVESTORS\*\* Located at the Jersey Shore, in a prime area of Atlantic City we have a \*\*FULLY RENOVATED\*\* \*\*FULLY OCCUPIED\*\* mixed-use commercial property offering an excellent \*\*TURNKEY\*\* investment opportunity. The building features (4) wellmaintained units, including (3) residential apartments and (1) leased commercial space on the first floor. Recent update ...