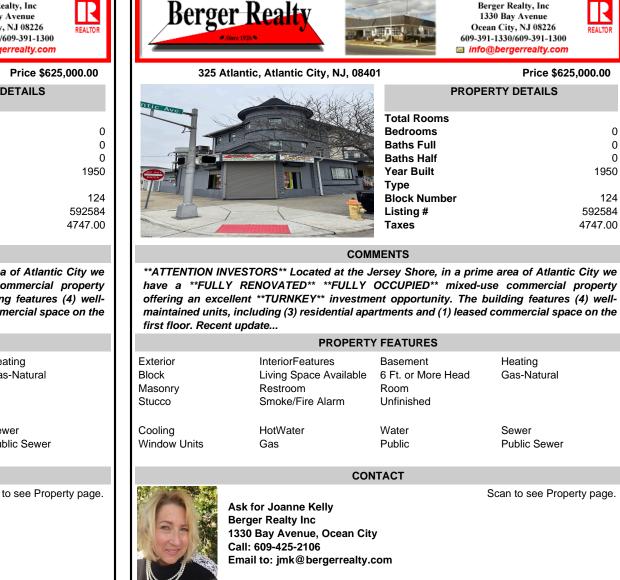

## COMMENTS

Listing #

Taxes

\*\*ATTENTION INVESTORS\*\* Located at the Jersey Shore, in a prime area of Atlantic City we have a \*\*FULLY RENOVATED\*\* \*\*FULLY OCCUPIED\*\* mixed-use commercial property offering an excellent \*\*TURNKEY\*\* investment opportunity. The building features (4) wellmaintained units, including (3) residential apartments and (1) leased commercial space on the first floor. Recent update ...

| PROPERTY FEATURES                      |                                                                            |                                                      |                        |
|----------------------------------------|----------------------------------------------------------------------------|------------------------------------------------------|------------------------|
| Exterior<br>Block<br>Masonry<br>Stucco | InteriorFeatures<br>Living Space Available<br>Restroom<br>Smoke/Fire Alarm | Basement<br>6 Ft. or More Head<br>Room<br>Unfinished | Heating<br>Gas-Natural |
| Cooling<br>Window Units                | HotWater<br>Gas                                                            | Water<br>Public                                      | Sewer<br>Public Sewer  |

## CONTACT

Scan to see Property page.

Ask for Joanne Kelly Berger Realty Inc 1330 Bay Avenue, Ocean City Call: 609-425-2106 Email to: jmk@bergerrealty.com

0

0

0

1950

124