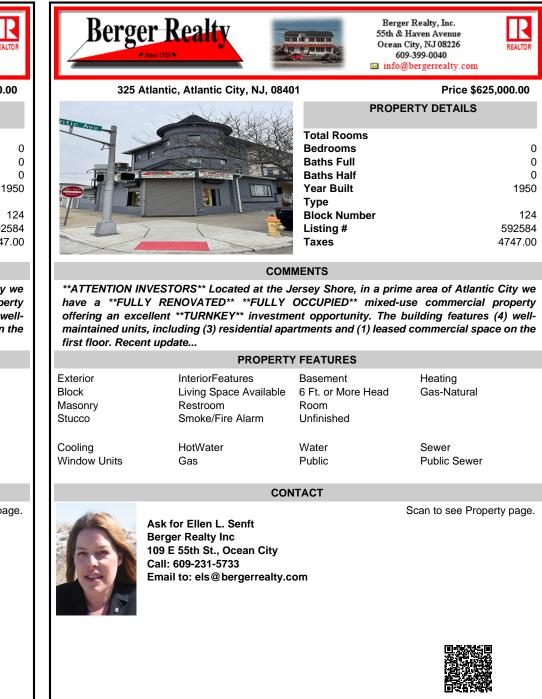

\*\*ATTENTION INVESTORS\*\* Located at the Jersey Shore, in a prime area of Atlantic City we have a \*\*FULLY RENOVATED\*\* \*\*FULLY OCCUPIED\*\* mixed-use commercial property offering an excellent \*\*TURNKEY\*\* investment opportunity. The building features (4) wellmaintained units, including (3) residential apartments and (1) leased commercial space on the first floor. Recent update...