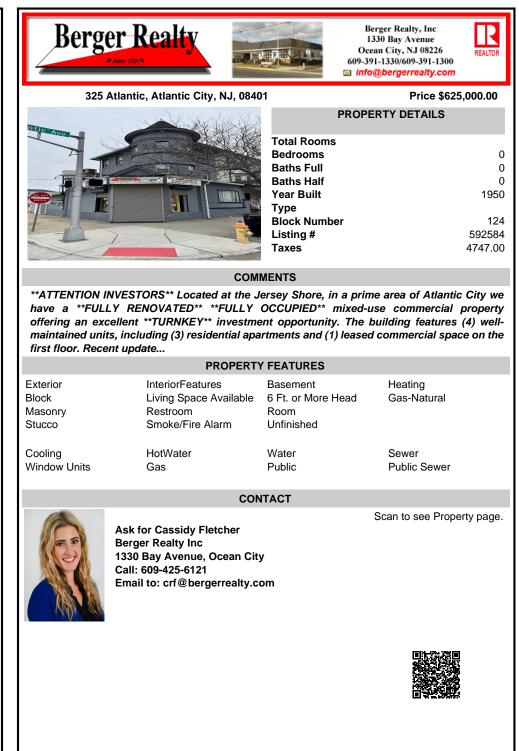

## COMMENTS

Listing #

Taxes

\*\*ATTENTION INVESTORS\*\* Located at the Jersey Shore, in a prime area of Atlantic City we have a \*\*FULLY RENOVATED\*\* \*\*FULLY OCCUPIED\*\* mixed-use commercial property offering an excellent \*\*TURNKEY\*\* investment opportunity. The building features (4) wellmaintained units, including (3) residential apartments and (1) leased commercial space on the first floor. Recent update...

|                                        | PROPERTY FEATURES                                                          |                                                      |                        |
|----------------------------------------|----------------------------------------------------------------------------|------------------------------------------------------|------------------------|
| Exterior<br>Block<br>Masonry<br>Stucco | InteriorFeatures<br>Living Space Available<br>Restroom<br>Smoke/Fire Alarm | Basement<br>6 Ft. or More Head<br>Room<br>Unfinished | Heating<br>Gas-Natural |
| Cooling<br>Window Units                | HotWater<br>Gas                                                            | Water<br>Public                                      | Sewer<br>Public Sewer  |

## CONTACT

Scan to see Property page.

592584

4747.00

Ask for Cassidy Fletcher Berger Realty Inc 1330 Bay Avenue, Ocean City Call: 609-425-6121 Email to: crf@bergerrealty.com