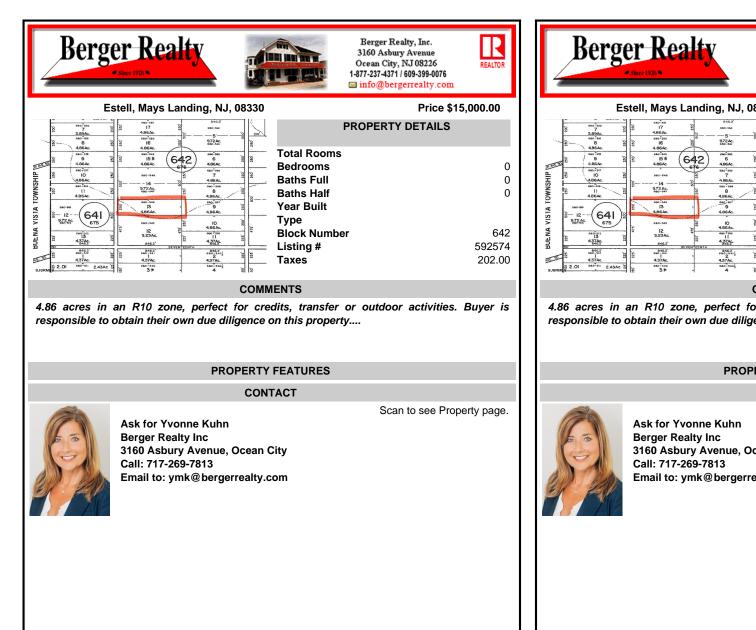

| Berger Keany                                                                                                                                                                                                                                                                                                                                                                                                                                                                                                                                                                                                                                                                                                                                                                                                                                                                                                                                                                                                                                                                                                  | 3160 Asbury Avenue<br>Ocean City, NJ 08226<br>1-877-237-4371/609-399-0076<br>⊠ info@bergerrealty.com | REALTOR |  |
|---------------------------------------------------------------------------------------------------------------------------------------------------------------------------------------------------------------------------------------------------------------------------------------------------------------------------------------------------------------------------------------------------------------------------------------------------------------------------------------------------------------------------------------------------------------------------------------------------------------------------------------------------------------------------------------------------------------------------------------------------------------------------------------------------------------------------------------------------------------------------------------------------------------------------------------------------------------------------------------------------------------------------------------------------------------------------------------------------------------|------------------------------------------------------------------------------------------------------|---------|--|
| Estell, Mays Landing, NJ, 08330 Price \$15,000.00                                                                                                                                                                                                                                                                                                                                                                                                                                                                                                                                                                                                                                                                                                                                                                                                                                                                                                                                                                                                                                                             |                                                                                                      |         |  |
| Sec. <th< th=""><th>PROPERTY DETAILS</th><th></th></th<>                                                                                                                                                                                                                                                                                                                                                                                                                                                                                                                                                                               | PROPERTY DETAILS                                                                                     |         |  |
| A 486Ac.                                                                                                                                                                                                                                                                                                                                                                                                                                                                                                                                                                                                                                                                                                                                                                                                                                                                                                                                                                                                                                                                                                      | Total Rooms                                                                                          | 0       |  |
| 00 00 00 00 00 00 00 00 00 00 00 00 00 00 00 00 00 00 00 00 00 00 00 00 00 00 00 00 00 00 00 00 00 00 00 00 00 00 00 00 00 00 00 00 00 00 00 00 00 00 00 00 00 00 00 00 00 00 00 00 00 00 00 00 00 00 00 00 00 00 00 00 00 00 00 00 00 00 00 00 00 00 00 00 00 00 00 00 00 00 00 00 00 00 00 00 00 00 00 00 00 00<                                                                                                                                                                                                                                                                                                                                                                                                                                                                                                                                                                                                                                                                                                                                                                                            | Baths Full                                                                                           | 0<br>0  |  |
| 4.86.Ac.<br>300-99<br>4.86.Ac.<br>4.86.Ac.<br>4.86.Ac.<br>4.86.Ac.<br>4.86.Ac.<br>4.86.Ac.                                                                                                                                                                                                                                                                                                                                                                                                                                                                                                                                                                                                                                                                                                                                                                                                                                                                                                                                                                                                                    | Year Built                                                                                           | 0       |  |
| 80-12-<br>9.72 Ac<br>675<br>680-545<br>680-545<br>680-545<br>680-545<br>12<br>680-545<br>12<br>680-545<br>12<br>680-545<br>12<br>12<br>12<br>10<br>10<br>10<br>10<br>10<br>10<br>10<br>10<br>10<br>10                                                                                                                                                                                                                                                                                                                                                                                                                                                                                                                                                                                                                                                                                                                                                                                                                                                                                                         | ∎ Type<br><sup>≇</sup> Block Number                                                                  | 642     |  |
| central interview <thcentral interview<="" th=""> central interview</thcentral> | Listing #                                                                                            | 592574  |  |
| 1 4.000 1000 1000 1000 1000 1000 1000 1000 1000 1000 1000 1000 1000 1000 1000 1000 1000 1000 1000 1000 1000 1000 1000 1000 1000 1000 1000 1000 1000 1000 1000 1000 1000 1000 1000 1000 1000 1000 1000 1000 1000 1000 1000 1000 1000 1000 1000 1000 1000 1000 1000 1000 1000 1000 1000 1000 1000 1000 1000 1000 1000 1000 1000 1000 1000 1000 1000 1000 1000 1000 1000 1000 1000 1000 1000 1000 1000 1000 1000 1000 1000 1000 1000 1000 1000 1000 1000 1000 10000 1000 1000                                                                                                                                                                                                                                                                                                                                                                                                                                                                                                                                                                                                                                    |                                                                                                      | 202.00  |  |
| COMMENTS                                                                                                                                                                                                                                                                                                                                                                                                                                                                                                                                                                                                                                                                                                                                                                                                                                                                                                                                                                                                                                                                                                      |                                                                                                      |         |  |

COMMENTS

4.86 acres in an R10 zone, perfect for credits, transfer or outdoor activities. Buyer is responsible to obtain their own due diligence on this property ....