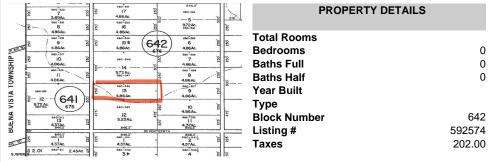

## Price \$15,000.00

|          | 8 60 60 60 60 60 60 60 60 60 60 60 60 60 | 9 17<br>4.86Ac.<br>660°550         | 846.2'<br>680-662<br>5 9.72 Ac.<br>680-561 | 218  | PROPERTY DETAILS |        |
|----------|------------------------------------------|------------------------------------|--------------------------------------------|------|------------------|--------|
|          | 4,96Ac                                   | 4.86Ac.                            | 42) 6<br>486Ac.                            | 98   | Total Rooms      |        |
| SK BAL Y |                                          | 4.86.42.                           | 676 4.85AC.                                | -    | Bedrooms         | 0      |
| TOWNSHIP | 8 10 8<br>4.86Ac.                        | 8                                  | % 7<br>4.86Ac.                             | 1 12 | Baths Full       | 0      |
| OWN      | 9 11 95<br>4.86Ac                        | 9.72 Ac.                           | 8 8<br>4.86Ac.                             | 8    | Baths Half       | 0      |
|          | 8- 12- 641 8                             | 9   13<br>2 4.86Ac.                | 9<br>4.864c.                               | "    | Year Built       |        |
| VISTA    | \$- 12 641<br>9,72 Ac<br>675             | 980-545                            | 08 IO 8                                    |      | Туре             |        |
| BUENA    | in 13 %                                  | 9.23Ac.                            | 5 II '8                                    | 475  | Block Number     | 642    |
| 젊        | 50 4.37Ac. 0                             |                                    | N 4.37Ac °                                 |      | Listing #        | 592574 |
| NVE. 50  | 25 4.37Ac.                               | 846.2<br>ano - 841<br>1<br>4.37Ac. | 846.2<br>900-0412<br>2<br>4.37Ac.          | 522  | Taxes            | 202.00 |
| SJSRM    | 3 2.01 080-511 2.43Ac. N                 | 9 3≯                               | - 4 S                                      | 19   |                  |        |