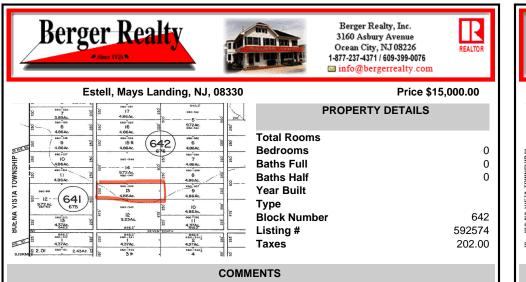

**4.86** acres in an R10 zone, perfect for credits, transfer or outdoor activities. Buyer is responsible to obtain their own due diligence on this property....

### COMMENTS

4.86 acres in an R10 zone, perfect for credits, transfer or outdoor activities. Buyer is responsible to obtain their own due diligence on this property....