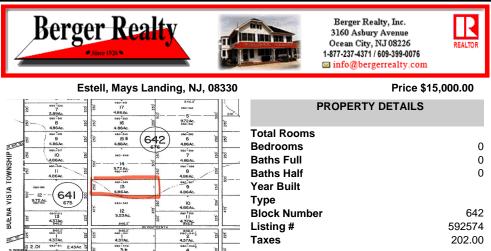

**4.86** acres in an R10 zone, perfect for credits, transfer or outdoor activities. Buyer is responsible to obtain their own due diligence on this property....

### COMMENTS

4.86 acres in an R10 zone, perfect for credits, transfer or outdoor activities. Buyer is responsible to obtain their own due diligence on this property....