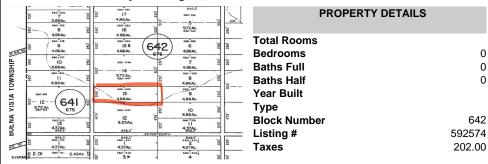

Estell, Mays Landing, NJ, 08330

Price \$15,000.00

| į                    | 8 7 3.69Ac. | 9 17 9 4.86 Ac.                                                                                                                                                                                                                                                                                                                                                                                                                                                                                                                                                                                                                                                                                                                                                                                                                                                                                                                                                                                                                                                                                                                                                                                                                                                                                                                                                                                                                                                                                                                                                                                                                                                                                                                                                                                                                                                                                                                                                                                                                                                                                                                | 846.2' 600-562  5 972.Ac. 800-561        | 218          | PROPERTY DET                                                                          | AILS                         |
|----------------------|-------------|--------------------------------------------------------------------------------------------------------------------------------------------------------------------------------------------------------------------------------------------------------------------------------------------------------------------------------------------------------------------------------------------------------------------------------------------------------------------------------------------------------------------------------------------------------------------------------------------------------------------------------------------------------------------------------------------------------------------------------------------------------------------------------------------------------------------------------------------------------------------------------------------------------------------------------------------------------------------------------------------------------------------------------------------------------------------------------------------------------------------------------------------------------------------------------------------------------------------------------------------------------------------------------------------------------------------------------------------------------------------------------------------------------------------------------------------------------------------------------------------------------------------------------------------------------------------------------------------------------------------------------------------------------------------------------------------------------------------------------------------------------------------------------------------------------------------------------------------------------------------------------------------------------------------------------------------------------------------------------------------------------------------------------------------------------------------------------------------------------------------------------|------------------------------------------|--------------|---------------------------------------------------------------------------------------|------------------------------|
| BUENA VISTA TOWNSHIP | 4.86Ac.     | 8 - 14 577 Ac. 58 152 486 Ac. 58 152 | 42 6 6 6 7 6 7 6 7 6 7 6 7 6 7 6 7 6 7 6 | Ban Year Tyl | tal Rooms<br>drooms<br>ths Full<br>ths Half<br>ar Built<br>pe<br>ock Number<br>ting # | 0<br>0<br>0<br>642<br>592574 |
| SJSRI                | % 4.37Ac.   | 4.37Ac.                                                                                                                                                                                                                                                                                                                                                                                                                                                                                                                                                                                                                                                                                                                                                                                                                                                                                                                                                                                                                                                                                                                                                                                                                                                                                                                                                                                                                                                                                                                                                                                                                                                                                                                                                                                                                                                                                                                                                                                                                                                                                                                        | 846.2 2 2 2 2 4.37Ac. 680-540 4 2 2      | Tax          | kes                                                                                   | 202.00                       |