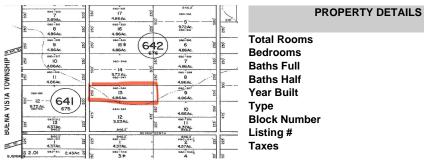

Berger Realty, Inc. 3160 Ashury Avenue Ocean City, NJ 08226 1-877-237-4371 / 609-399-0076 info@bergerrealty.com

Estell, Mays Landing, NJ, 08330

Price \$15,000.00

| 1        | 9 480°520<br>7 7 8<br>3.89Ac. | 9 17<br>4.86 Ac.  | 846.2' 680-562                      | 218        | PROPERTY DETAILS |        |
|----------|-------------------------------|-------------------|-------------------------------------|------------|------------------|--------|
|          | 4.86Ac.                       | 4.86Ac.           | 642                                 | To         | otal Rooms       |        |
| SR BAC W |                               | 4.86Ac.           | 4.86Ac.                             | Е В        | edrooms          | 0      |
| SHIP     | 98 IO 8                       | 8                 | % 7 %<br>4.86Ac.                    | <u></u> В  | aths Full        | 0      |
| TOWNSHIP | 18 11 8<br>4.86Ac             | 9,72 Ac.          | 9 8 9 9 8 4.86Ac.                   | В          | aths Half        | 0      |
|          | 580-601                       | 9  3<br>N 4.86Ac. | 9 9<br>4.864c                       | * Y        | ear Built        |        |
| VISTA    | 9.72 Ac 675                   | 980-545           | . IO .                              |            | ype              |        |
| BUENA    | 'g 600"313 'g                 | 12<br>9.23Ac.     | 4.86Ac.                             | <b>₽</b> B | lock Number      | 642    |
| DA       | 80 4.37Ac. 86                 | 846,2' SEV        | N 4.37Ac. N<br>ENTEENTH 846.2       | ⊨ Li       | isting #         | 592574 |
| NVE. 50  | % 4.37Ac. S                   | 8 I<br>4.37Ac.    | 848.2<br>600-541½ %<br>2<br>4.37Ac. | Ta         | axes             | 202.00 |
| SJSRM    | 8 2.01 080-511 2.43Ac. N      | € 3*              | 4 8                                 | 798        |                  |        |

0

0

642

592574

202.00

Estell, Mays Landing, NJ, 08330

Price \$15,000.00