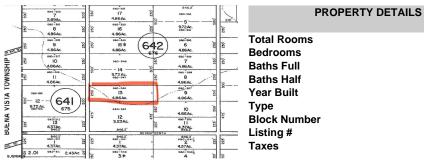

Berger Realty, Inc. 3160 Ashury Avenue Ocean City, NJ 08226 1-877-237-4371 / 609-399-0076 info@bergerrealty.com

Estell, Mays Landing, NJ, 08330

Price \$15,000.00

| ~~        | \$ 77 8<br>3.69Ac.                 | 9 17 9 4.86Ac.                            | 846.2'<br>680-562<br>- 5 - 8<br>9.72.Ac.<br>9.00-561 | PROPERTY DETAILS |        |
|-----------|------------------------------------|-------------------------------------------|------------------------------------------------------|------------------|--------|
|           | 4.86Ac.                            | 4.86Ac.<br>980 <sup>-349</sup><br>15 * 64 | 15) e §                                              | Total Rooms      |        |
| SR MAR. S | 4.86Ac.                            | 4.86Ac. 67                                | 4.86Ac.                                              | - Bedrooms       | 0      |
| TOWNSHIP  | 8 10 8<br>4.86Ac.                  | 88                                        | 7 S<br>4.86Ac.                                       | Baths Full       | 0      |
| OWN       | 9 11 95<br>4.86Ac.                 | 9.72 Ac.<br>980-547                       | 8 8                                                  | Baths Half       | 0      |
|           | \$- 12- 641 8                      | 9  3<br>4.86Ac.                           | 9 9<br>4.86Ac.                                       | Year Built       |        |
| VISTA     | 9.72 Ac 641                        | 980-545                                   | 8 IO 8                                               | Type             |        |
| BUENA     | ig 13 'g                           | 9.23Ac.                                   | * 4.86Ac.                                            | Block Number     | 642    |
| 丑         | 8 4,37Ac. 8                        | 846,2" SEVENT                             |                                                      | Listing #        | 592574 |
| SJSRM     | 8 4.37Ac. 8 2.01 980-511 2.43Ac. 8 | 846.2<br>800-541<br>1 4.37Ac.             | 846.2<br>850-941 10 2<br>4.37Ac.<br>660-9401 9       |                  | 202.00 |