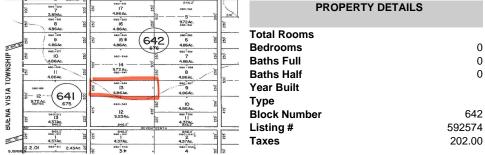

## Price \$15,000.00

| WUSTS BUENA VISTA TOWNSHIP | 8 8 8                                         | 9 17<br>4.86Ac.<br>660°550                          | 846.2<br>800-62<br>900-62<br>972.4c.<br>900-56 | 218                                      | PROPERTY DETAILS                                      | 3           |
|----------------------------|-----------------------------------------------|-----------------------------------------------------|------------------------------------------------|------------------------------------------|-------------------------------------------------------|-------------|
|                            | 486Ac. \$\\\\\\\\\\\\\\\\\\\\\\\\\\\\\\\\\\\\ |                                                     | 412 000 000 000 000 000 000 000 000 000 0      | 22 002 500 500 500 500 500 500 500 500 5 | Total Rooms Bedrooms Baths Full Baths Half Year Built | 0<br>0<br>0 |
|                            | 12 - (641) 675 12 4374c 12 438c 12 438c 12    | 486.6.   486.6.   6   6   6   6   6   6   6   6   6 | i i                                            | Type Block Number Listing # Taxes        | 642<br>592574<br>202.00                               |             |